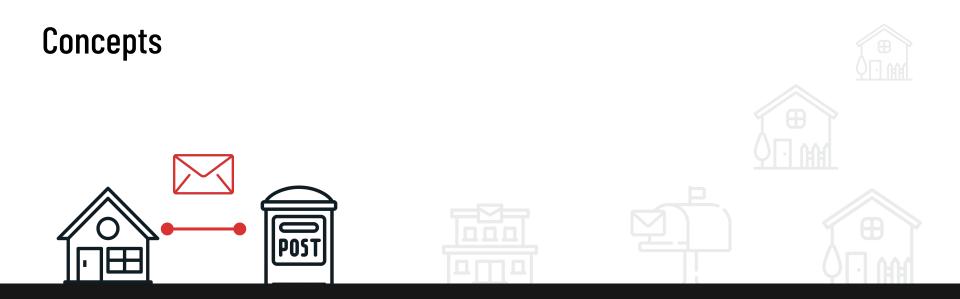

# **Topics** - the endpoint where publishers send events.

**Event subscriptions** - The endpoint or built-in mechanism to route events, sometimes to more than one handler. Subscriptions are also used by handlers to intelligently filter incoming events.