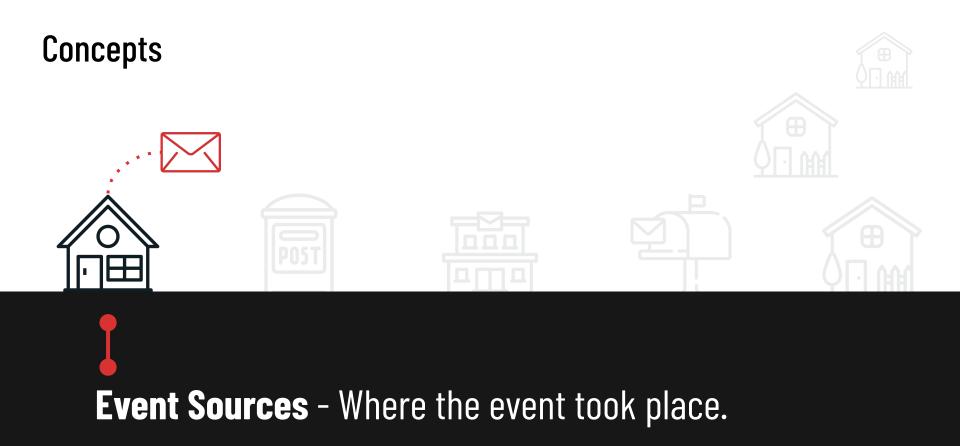

## **Event sources**

- Azure App Configuration
- Azure Blob Storage
- Azure Communication Services
- Azure Container Registry
- Azure Event Hubs
- Azure IoT Hub
- Azure Key Vault

- Azure Machine Learning
- Azure Maps
- Azure Media Services
- Azure resource groups
- Azure Service Bus
- Azure SignalR
- Azure subscriptions